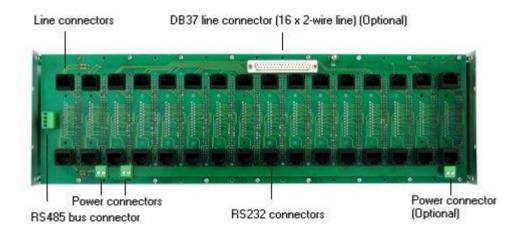

The MCF-16.3/MM is equipped with 8-pin modular jack connectors for both serial data interface and line connection.

On request, the chassis can be delivered with a screw terminal connector for using the RS485 interfaces of the LLM-336R modem on a RS485 bus. For certain SCADA applications this will provide a dramatic reduction in cabling.

Electrical power is applied via screw terminal connectors. The power range can be 9..36Vdc, 10..28Vac, or 18..72Vdc depending on the type of modem used.