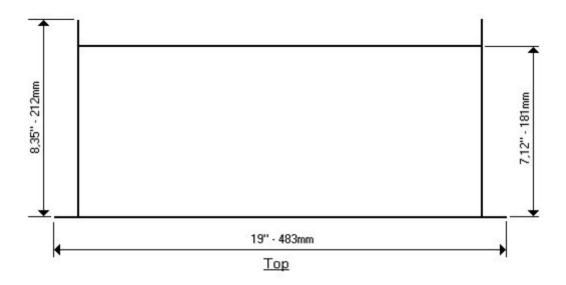

## **Dimensions and connectors**

MuLogic b.v. Olivier van Noortstraat 4 3124 LA Schiedam The Netherlands Tel: +31 10 4700077 Fax: +31 10 4700958

<u>E-mail:inform@mulogic.com</u>