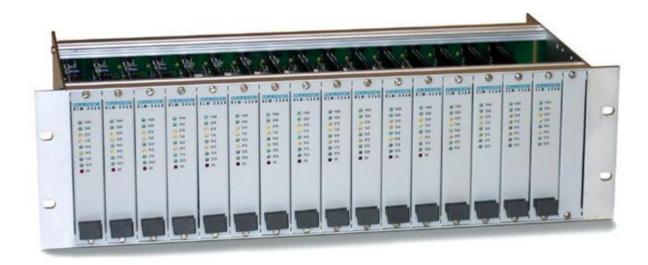

#### Introduction

The MuLogic MCF-16.3/MM is an industrial grade, 19" 3U (5.25" H) chassis with slots for up to 16 modem cards. The chassis can be used for LLM-336R and DLM-336R modem cards operating in asynchronous serial data mode.

The MCF-16.3/MM is equipped with 8-pin modular jack connectors for both serial data interface and line connection.

On request, the chassis can be delivered with a screw terminal connector for using the RS485 interfaces of the LLM-336R modem on a RS485 bus. For certain SCADA applications this will provide a dramatic reduction in cabling.

#### **Features**

- High density modem chassis for up to 16 modems.
- 19" 3U (3HE).
- 8-pin modular jacks for serial data.
- 8-pin modular jacks for lines.
- DB37 for 16 x 2-wire line optional.
- 9..72Vdc or 10..28Vac power supply.
- RS485 bus optional.
- Easy, cost saving installation.